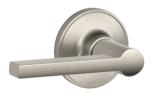

# **Schlage Stock Locks**







### Latitude

Stock Finishes

Satin Nickel (619)

Matte Black (622)

\$\$\$

#### Accent

Stock Finishes

Satin Nickel (619)

Aged Bronze (716)

\$\$\$

## Bowery

Stock Finishes

Matte Black (622)

\$\$



## Georgian

Stock Finishes

Matte Black (622)



## Century Handleset

Stock Finishes

Satin Nickel (619)

Matte Black (622)

\$\$\$\$



# **Dexter Stock Locks**





#### Corona

Stock Finishes

Satin Nickel (619)

Matte Black (622)

\$

### Seville

Stock Finishes

Satin Nickel (619)

Aged Bronze (716)

\$\$





#### Solstice

Stock Finishes

Satin Nickel (619)

Matte Black (622)

**Stratus** 

Stock Finishes

Satin Nickel (619)

Aged Bronze (716)

\$

\$\$



# Misc Hardware



**Square Pocket Latch** 

Stock Finishes

- Satin Nickel (619)
- Matte Black (622)
- Aged Bronze (716)



### **Round Pocket Latch**

Stock Finishes

- Satin Nickel (619)
- Matte Black (622)
- Aged Bronze (716)