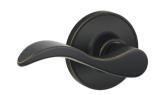

# **Schlage Stock Locks**







### Latitude

Stock Finishes

Satin Nickel (619)

Matte Black (622)

\$\$\$

#### Accent

Stock Finishes

Satin Nickel (619)

Aged Bronze (716)

\$\$\$

## Bowery

Stock Finishes

Matte Black (622)

\$\$



## Georgian

Stock Finishes

Matte Black (622)



## Century Handleset

Stock Finishes

Satin Nickel (619)

Matte Black (622)

\$\$\$\$



# **Dexter Stock Locks**





#### Corona

Stock Finishes

Satin Nickel (619)

Matte Black (622)

\$

### Seville

Stock Finishes

Satin Nickel (619)

Aged Bronze (716)

\$\$





#### Solstice

Stock Finishes

Satin Nickel (619)

Matte Black (622)

**Stratus** 

Stock Finishes

Satin Nickel (619)

Aged Bronze (716)

\$

\$\$



# Misc Hardware



**Square Pocket Latch** 

Stock Finishes

- Satin Nickel (619)
- Matte Black (622)
- Aged Bronze (716)



### **Round Pocket Latch**

Stock Finishes

- Satin Nickel (619)
- Matte Black (622)
- Aged Bronze (716)