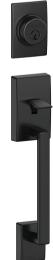

## Century Handleset

Stock Finishes

Satin Nickel (619)

Matte Black (622)

\$\$\$\$