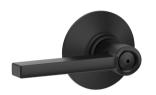

# **Schlage Stock Locks**







### Latitude

Stock Finishes

Satin Nickel (619)

Matte Black (622)

\$\$\$

#### Accent

Stock Finishes

Satin Nickel (619)

Aged Bronze (716)

\$\$\$

## Bowery

Stock Finishes

Matte Black (622)

\$\$



## Georgian

Stock Finishes

Matte Black (622)



## Century Handleset

Stock Finishes

Satin Nickel (619)

Matte Black (622)

\$\$\$\$



# **Dexter Stock Locks**





#### Corona

Stock Finishes

Satin Nickel (619)

Matte Black (622)

\$

### Seville

Stock Finishes

Satin Nickel (619)

Aged Bronze (716)

\$\$





#### Solstice

Stock Finishes

Satin Nickel (619)

Matte Black (622)

**Stratus** 

Stock Finishes

Satin Nickel (619)

Aged Bronze (716)

\$

\$\$



# Misc Hardware



**Square Pocket Latch** 

Stock Finishes

- Satin Nickel (619)
- Matte Black (622)
- Aged Bronze (