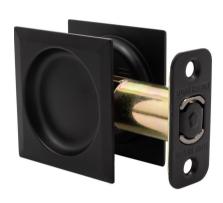

### **Round Pocket Latch**

Stock Finishes

- Satin Nickel (619)
- Matte Black (622)
- Aged Bronze (716)