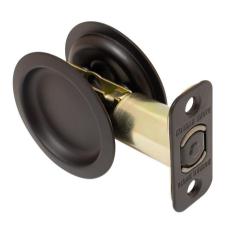

# Misc Hardware

**Square Pocket Latch** 

Stock Finishes

- Satin Nickel (619)
- Matte Black (622)
- Aged Bronze (716)