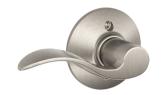

# **Schlage Stock Locks**







### Latitude

Stock Finishes

Satin Nickel (619)

Matte Black (622)

\$\$\$

#### Accent

Stock Finishes

Satin Nickel (619)

Aged Bronze (716)

\$\$\$

## Bowery

Stock Finishes

Matte Black (622)

\$\$



## Georgian

Stock Finishes

Matte Black (622)



## Century Handleset

Stock Finishes

Satin Nickel (619)

Matte Black (622)

\$\$\$\$



# **Dexter Stock Locks**





#### Corona

Stock Finishes

Satin Nickel (619)

Matte Black (622)

\$

### Seville

Stock Finishes

Satin Nickel (619)

Aged Bronze (716)

\$\$





#### Solstice

Stock Finishes

Satin Nickel (619)

Matte Black (622)

**Stratus** 

Stock Finishes

Satin Nickel (619)

Aged Bronze (716)

\$

\$\$



# Misc Hardware



**Square Pocket Latch** 

Stock Finishes

- Satin Nickel (619)
- Matte Black (622)
- Aged Bronze (71