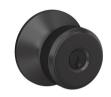

# **Schlage Stock Locks**







### Latitude

Stock Finishes

Satin Nickel (619)

Matte Black (622)

\$\$\$

#### Accent

Stock Finishes

Satin Nickel (619)

Aged Bronze (716)

\$\$\$

## Bowery

Stock Finishes

Matte Black (622)

\$\$



## Georgian

Stock Finishes

Matte Black (622)



## Century Handleset

Stock Finishes

Satin Nickel (619)

Matte Black (622)

\$\$\$\$



# **Dexter Stock Locks**





#### Corona

Stock Finishes

Satin Nickel (619)

Matte Black (622)

\$

### Seville

Stock Finishes

Satin Nickel (619)

Aged Bronze (716)

\$\$





#### Solstice

Stock Finishes

Satin Nickel (619)

Matte Black (622)

**Stratus** 

Stock Finishes

Satin Nickel (619)

Aged Bronze (716)

\$

\$\$



# Misc Hardware



**Square Pocket Latch** 

Stock Finishes

- Satin Nickel (619)
- Matte Black (622)
- Aged Bronze (716)