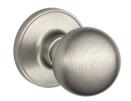

# **Schlage Stock Locks**







### Latitude

Stock Finishes

Satin Nickel (619)

Matte Black (622)

\$\$\$

#### Accent

Stock Finishes

Satin Nickel (619)

Aged Bronze (716)

\$\$\$

## Bowery

Stock Finishes

Matte Black (622)

\$\$



## Georgian

Stock Finishes

Matte Black (622)



## Century Handleset

Stock Finishes

Satin Nickel (619)

Matte Black (622)

\$\$\$\$



# **Dexter Stock Locks**





#### Corona

Stock Finishes

Satin Nickel (619)

Matte Black (622)

\$

### Seville

Stock Finishes

Satin Nickel (619)

Aged Bronze (716)

\$\$





#### Solstice

Stock Finishes

Satin Nickel (619)

Matte Black (622)

**Stratus** 

Stock Finishes

Satin Nickel (619)

Aged Bronze (716)

\$

\$\$



# Misc Hardware



**Square Pocket Latch** 

Stock Finishes

- Satin Nickel (619)
- Matte Black (622)
- Aged Bronze (716)



### **Round Pocket Latch**

Stock Finishes

- Satin Nickel (619)
- Matte Black (622)
- Aged Bronze (716)