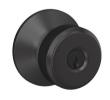

# **Schlage Stock Locks**







### Latitude

Stock Finishes

Satin Nickel (619)

Matte Black (622)

\$\$\$

#### Accent

Stock Finishes

Satin Nickel (619)

Aged Bronze (716)

\$\$\$

## Bowery

Stock Finishes

Matte Black (622)

\$\$



## Georgian

Stock Finishes

Matte Black (622)



## Century Handleset

Stock Finishes

Satin Nickel (619)

Matte Black (622)

\$\$\$\$



# **Dexter Stock Locks**





#### Corona

Stock Finishes

Satin Nickel (619)

Matte Black (622)

\$

### Seville

Stock Finishes

Satin Nickel (619)

Aged Bronze (716)

\$\$





#### Solstice

Stock Finishes

Satin Nickel (619)

Matte Black (622)

**Stratus** 

Stock Finishes

Satin Nickel (619)

Aged Bronze (716)

\$

\$\$



# Misc Hardware



**Square Pocket Latch** 

Stock Finishes

- Satin Nickel (619)
- Matte Black (622)
- Aged Bronze (716)



### **Round Pocket Latch**

Stock Finishes

- Satin Nickel (619)
- Matte Black (622)
- Aged Bronze (716)